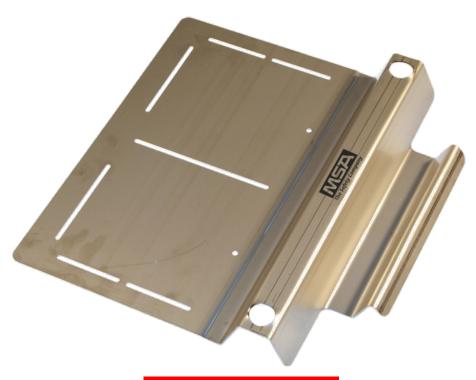

# **Advertising Layout**

**MSA** Logo

**Header:** MSA – The Roof Anchor Series

"Ladder Support Bracket - Gutter Mount"

Applications: Building, Construction, Tilers, Home Owners,

Handymen and Roofers

**Features and Benefits:** 

 Cradle prevents movement of ladder in any direction.

- Can be retro-fitted easily.
- Unobtrusive.
- Provides a secure point onto which a portable ladder can be attached, to prevent movement or slipping.
- Can be installed under tiles or roof sheeting.

### The System

The MSA Ladder Support Bracket is designed to provide a secure attachment point for portable ladders when accessing roof areas.

### Special Features

- Cradle prevents movement of ladder in any direction.
- Can be retro-fitted easily.
- Unobtrusive

#### Uses

- Provides a secure point onto which a portable ladder can be attached, to prevent movement or slipping.
- Can be installed under tiles or roof sheeting.

Technical Data

Materials Used: Grade 304 Stainless Steel

**Dimensions:** 500mm x 250mm

**Fixing Details:** The Ladder Support Bracket is fixed to the roof structure, located between the roof

deck and the structure.

**Maintenance:** No periodic maintenance is required, however annual inspection is recommended.